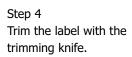

## **OPERATION**

Step 1 Use The Cawley Badge Printer Software to print a label.

Note: P-Touch Label Overlay Badges are reusable. Just remove the label from the faceplate, print and place a new label on the faceplate.