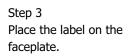

## **OPERATION**

Step 1 Use The Cawley Badge Printer Software to print a label.

Note: P-Touch Label Overlay Badges are reusable. Just remove the label from the faceplate, print and place a new label on the faceplate.