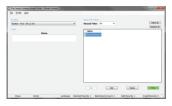

## **OPERATION**

Step 1 Use The Cawley Badge Printer Software to print a label.

Note: P-Touch Label Overlay Badges are reusable. Just remove the label from the faceplate, print and place a new label on the faceplate.