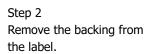

## **OPERATION**

Step 1 Use The Cawley Badge Printer Software to print a label.

Note: P-Touch Label Overlay Badges are reusable. Just remove the label from the faceplate, print and place a new label on the faceplate.